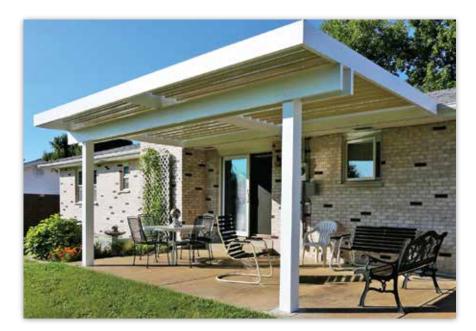

#### RESIDENTIAL

- Extend outdoor living space
- Patios, pool areas & courtyards
- Rooftop Structures
- High Rise Balcony Covers

#### TIMELESS BEAUTY

Apollo louvers and components are available in standard colors as well as an endless array of finishes that will compliment any architectural design. When fully closed the louvers provide the elegant look and feel of a traditional tongue and groove ceiling.