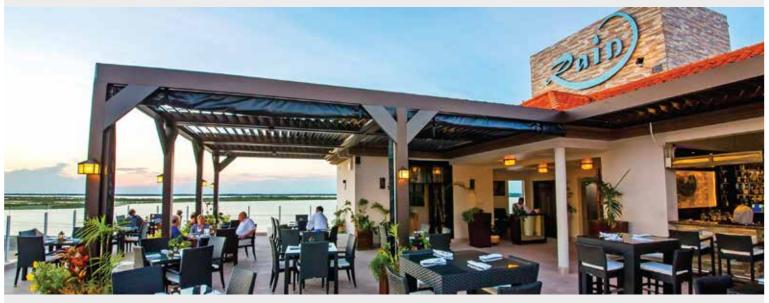

# A NEW ERA OF OUTDOOR CLIMATE CONTROL

The Apollo Opening Roof is redefining Commercial and Residential outdoor living and dining areas. A unique system that provides variable shading, light, and protection from the rain.

#### WHO BENEFITS?

Residential, commercial and hospitality sectors are enjoying the many applications of the Apollo Opening Roof. Take advantage of your outdoor space.

#### COMMERCIAL

- Restaurants: Increase profits with year 'round outdoor dining.
- Office buildings: outdoor community areas
- Shade Canopies

## RAIN PROTECTION

The interlocking louver system provides protection from the rain by channeling water into Apollo's full perimeter gutter system.

## SOLAR CONTROL = ENERGY SAVINGS

Apollo Louvers articulate in any direction for maximum comfort. Light and sun for solar heat gain, or energy saving shade.