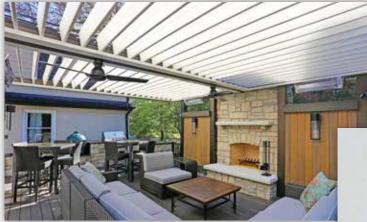

# A NEW ERA OF OUTDOOR CLIMATE CONTROL

The Apollo Opening Roof is redefining Commercial and Residential outdoor living and dining areas. A unique system that provides variable shading, light, and protection from the rain.

#### WHO BENEFITS?

Residential, commercial and hospitality sectors are enjoying the many applications of the Apollo Opening Roof. Take advantage of your outdoor space.

#### RESIDENTIAL

- Extend outdoor living space
- Patios, pool areas & courtyards
- Rooftop Structures
- High Rise Balcony Covers