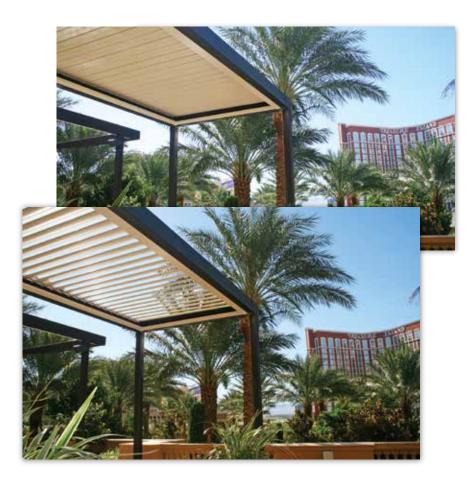

## SOLAR CONTROL = ENERGY SAVINGS

Apollo Louvers articulate in any direction for maximum comfort. Light and sun for solar heat gain, or energy saving shade.

#### TIMELESS BEAUTY

Apollo louvers and components are available in standard colors as well as an endless array of finishes that will compliment any architectural design. When fully closed the louvers provide the elegant look and feel of a traditional tongue and groove ceiling.