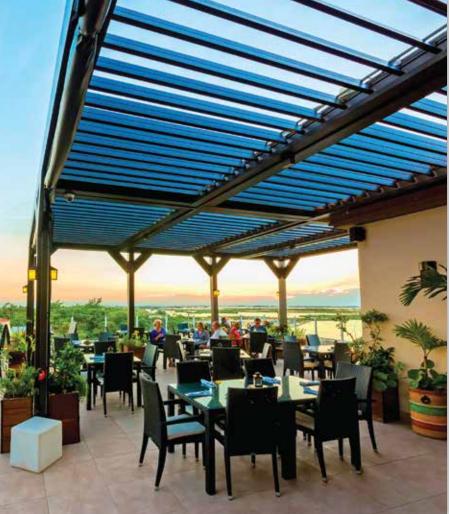

## RAIN PROTECTION

The interlocking louver system provides protection from the rain by channeling water into Apollo's full perimeter gutter system.

## SOLAR CONTROL = ENERGY SAVINGS

Apollo Louvers articulate in any direction for maximum comfort. Light and sun for solar heat gain, or energy saving shade.