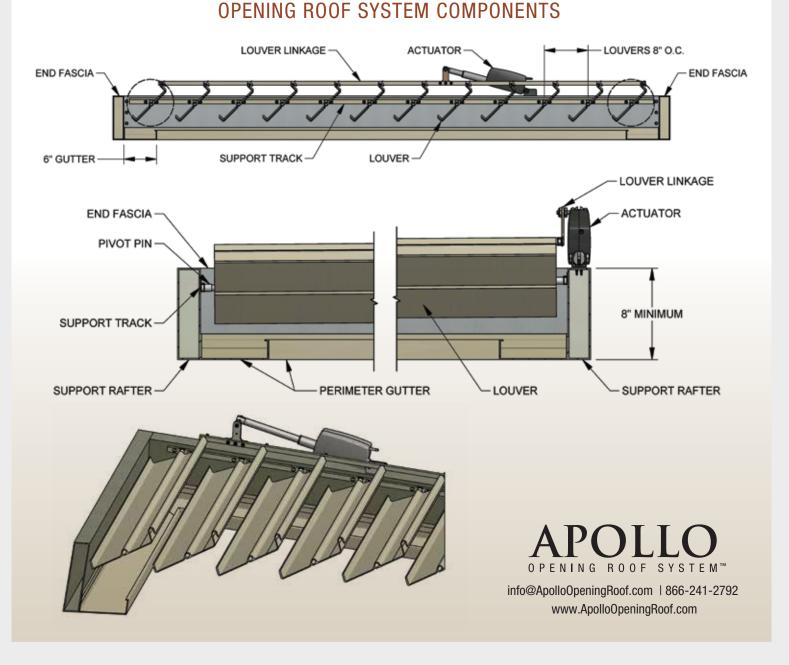

#### LOUVER / TRACK MATERIAL

6063-T6 Aluminum (All extrusions manufactured following Aluminum Association tolerances and to meet ASTM standards)

#### **PIN MATERIAL**

Self-lubricating, UV resistant Delrin<sup>®</sup>, by Dupont<sup>™</sup>

#### MAXIMUM LOUVER LENGTH

11' 6" (Please call regarding longer spans)

#### LOUVER ROTATION

160° of motion from a flat, closed position

## RAIN PROTECTION

The interlocking louver system provides protection from the rain by channeling water into Apollo's full perimeter gutter system.

### EXTRUDED ALUMINUM FRAME

The Apollo extruded aluminum frame system offers the appearance and structural integrity desired from architects and professionals.