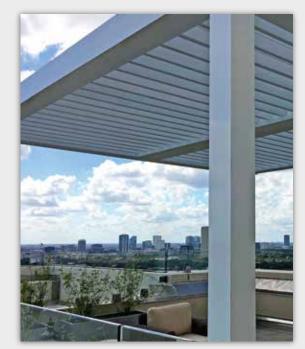

#### RESIDENTIAL

- Extend outdoor living space
- Patios, pool areas & courtyards
- Rooftop Structures
- High Rise Balcony Covers

### EXTRUDED ALUMINUM FRAME

The Apollo extruded aluminum frame system offers the appearance and structural integrity desired from architects and professionals.