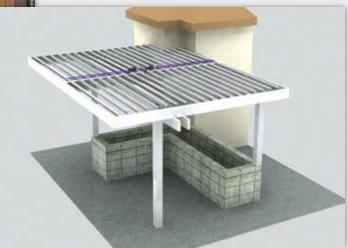

#### **DESIGN SERVICE**

A simple sketch is all it takes to begin your project. From conceptual designs to engineered drawings, the design team at Apollo is ready to assist you.

# FRAME MATERIAL

The Apollo Opening Roof system can be fully integrated into a custom designed structure.

Aluminum

Steel

Wood