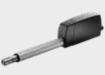

# **CONTROL SYSTEM**

Whispertech Actuator

Rain Detection Sensor

8" V-Groove Louver

## POWERFUL QUIET MOTION

The Apollo Whispertech<sup>™</sup> Control System features an extremely quiet and robust actuator offering years of trouble free performance. Combined with the optional rain sensor, louvers will automatically close on detection of rain.