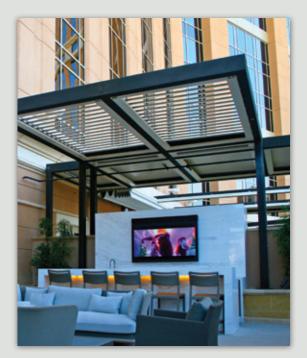

#### COMMERCIAL

- Restaurants: Increase profits with year 'round outdoor dining.
- Office buildings: outdoor community areas
- Shade Canopies

### HOSPITALITY

- Poolside shade cabanas
- Guest dining areas
- Rooftop shade, pergolas, ramadas, lanais