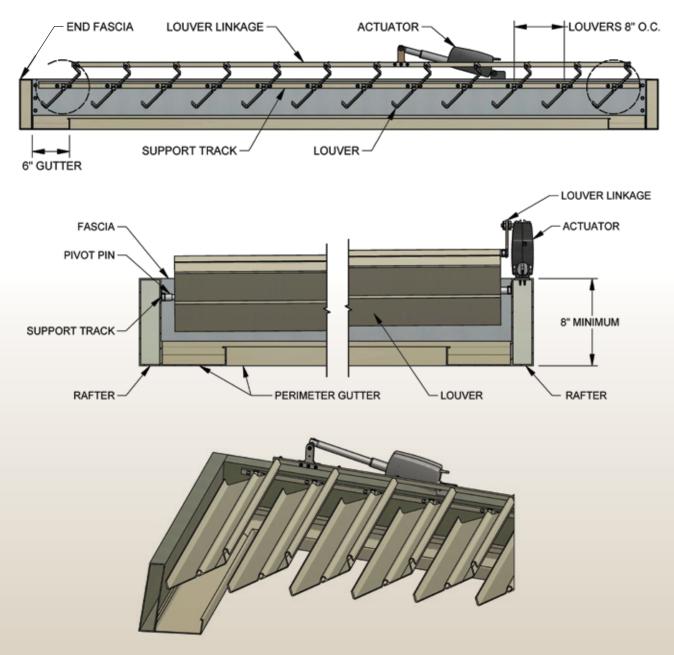

## **OPENING ROOF SYSTEM COMPONENTS**

#### EXTRUDED ALUMINUM FRAME

The Apollo extruded aluminum frame system offers the appearance and structural integrity desired from architects and professionals

### **RAIN PROTECTION**

The interlocking louver system provides protection from the rain, channeling water into the full perimeter gutter system

# **CONTROL SYSTEM**

Whispertech Actuator Rain Detection Sensor

8" V-Groove Louver