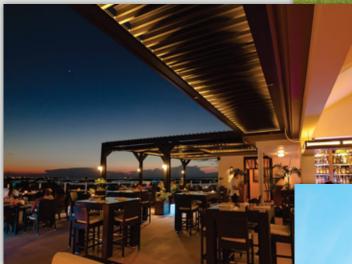

#### COMMERCIAL

- Restaurants: Increase profits with year 'round outdoor dining.
- Office buildings: outdoor community areas
- Shade Canopies

### **RAIN PROTECTION**

The interlocking louver system provides protection from the rain, channeling water into the full perimeter gutter system