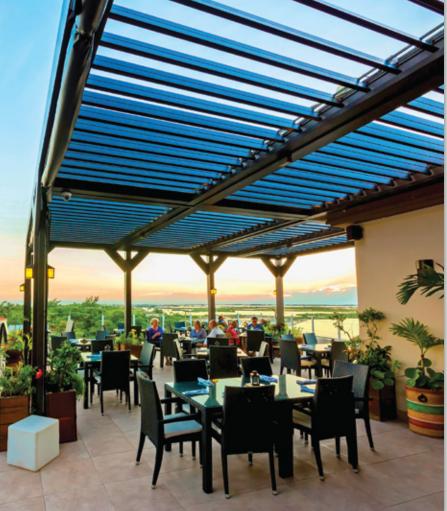

#### COMMERCIAL

- Restaurants: Increase profits with year 'round outdoor dining.
- Office buildings: outdoor community areas
- Shade Canopies

### **RAIN PROTECTION**

The interlocking louver system provides protection from the rain, channeling water into the full perimeter gutter system

### SOLAR CONTROL = ENERGY SAVINGS

Apollo Louvers articulate in any direction for maximum comfort. Light and sun for solar heat gain, or energy saving shade