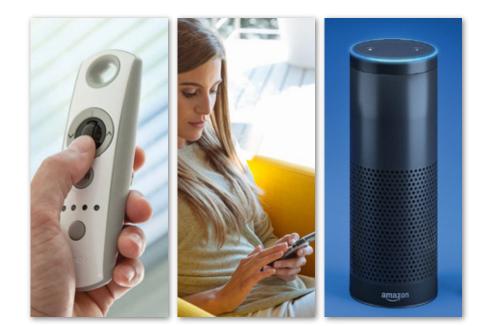

### LOUVERS MADE SMART

- Phone & Tablet App
- Voice Control
- "Alexa, Open Apollo"