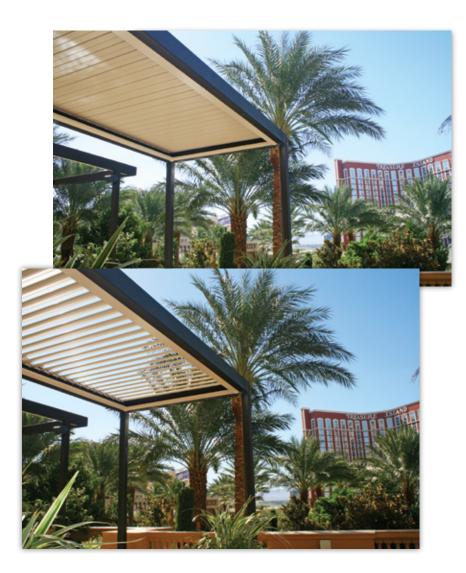

### **RAIN PROTECTION**

The interlocking louver system provides protection from the rain, channeling water into the full perimeter gutter system

### SOLAR CONTROL = ENERGY SAVINGS

Apollo Louvers articulate in any direction for maximum comfort. Light and sun for solar heat gain, or energy saving shade