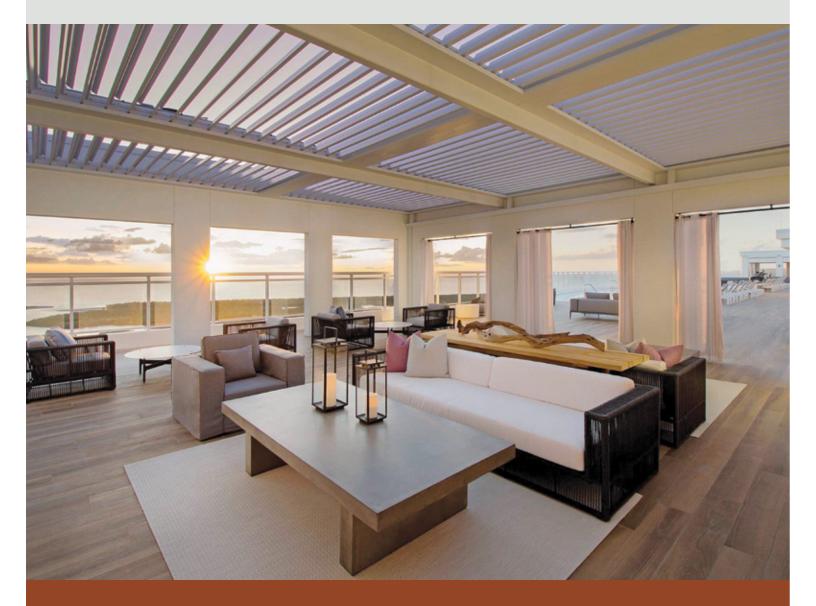

#### A NEW ERA OF OUTDOOR CLIMATE CONTROL

The Apollo Opening Roof is redefining Commercial and Residential outdoor living and dining areas. A unique system that provides variable shading, light, and protection from the rain

#### WHO BENEFITS?

Residential, commercial and hospitality sectors are enjoying the many applications of the Apollo Opening Roof. Take advantage of your outdoor space

### HOSPITALITY

- Poolside shade cabanas
- Guest dining areas
- Rooftop shade, pergolas, ramadas, lanais

#### TIMELESS BEAUTY

Apollo louvers and components are available in standard colors as well as an endless array of finishes that will compliment any architectural design. When fully closed the louvers provide the elegant look and feel of a traditional tongue and groove ceiling