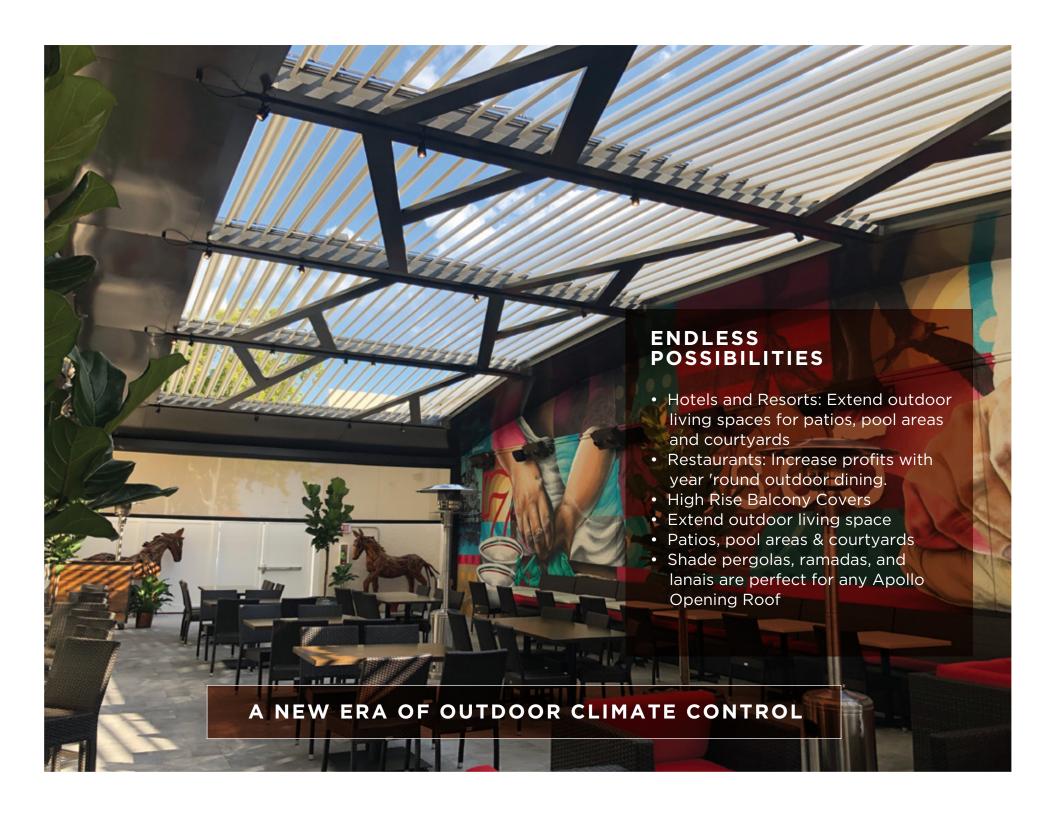

## YOUR PARTNER FOR **OUTDOOR CLIMATE CONTROL**

Providing Outdoor Environment Solutions

Apollo Opening Roof adjustable louvers provide the ultimate outdoor living experience for the Hospitality and Restaurants industry. Offering rain protection and adjustable light and natural air flow for the ultimate customer experience.