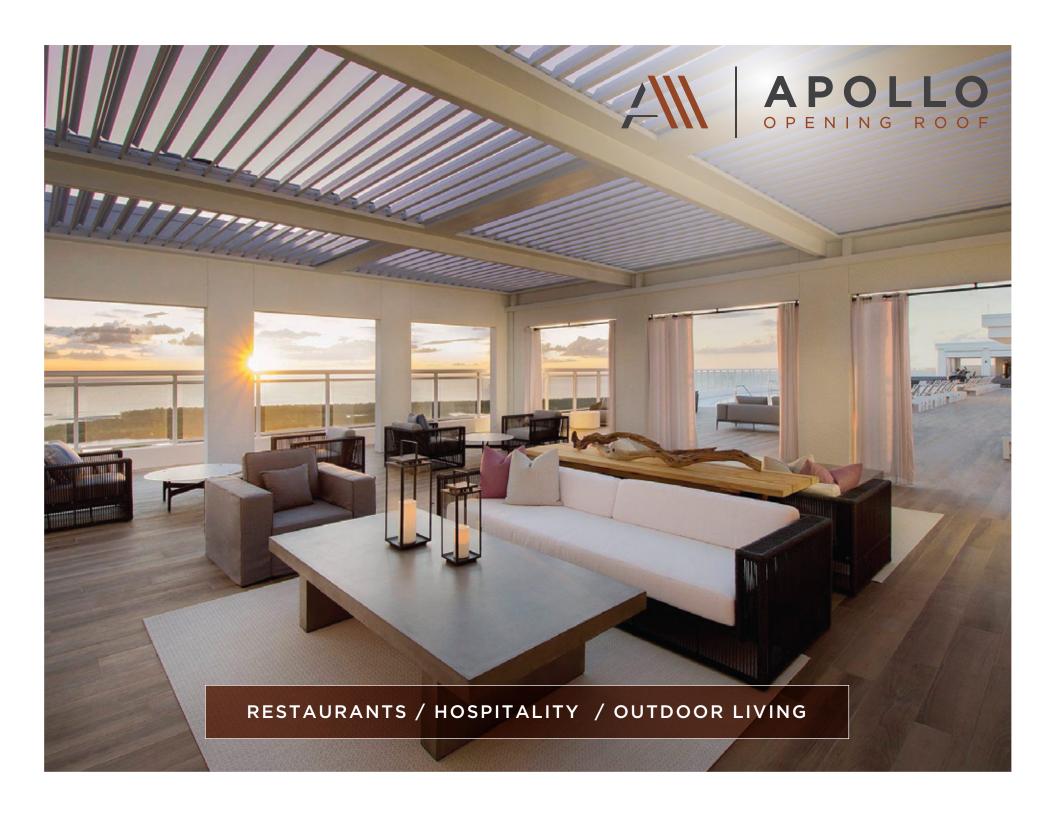

## YOUR PARTNER FOR **OUTDOOR CLIMATE CONTROL**

Providing Outdoor Environment Solutions

Apollo Opening Roof adjustable louvers provide the ultimate outdoor living experience for the Hospitality and Restaurants industry. Offering rain protection and adjustable light and natural air flow for the ultimate customer experience.

CONTEMPORARY DESIGN / SUN / SHADE / RAIN / TEMPERATURE CONTROL