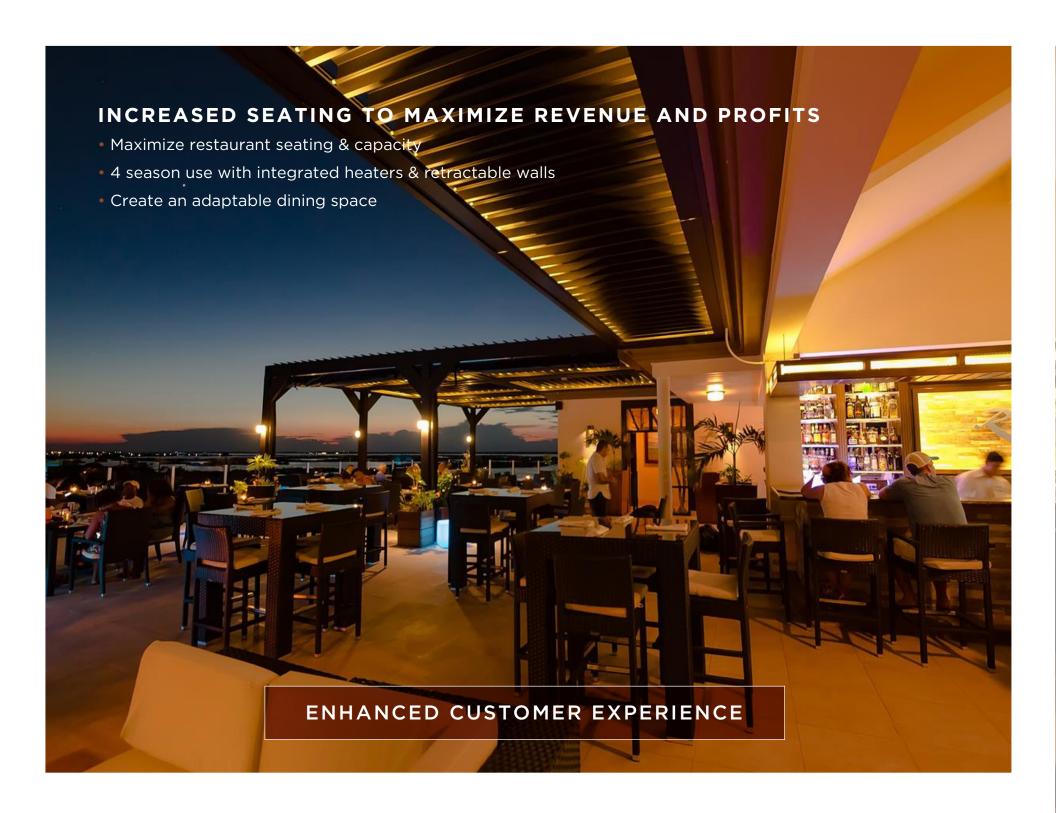

## YOUR PARTNER FOR **OUTDOOR CLIMATE CONTROL**

Providing Outdoor Environment Solutions

Apollo Opening Roof adjustable louvers provide the ultimate outdoor living experience for the Hospitality and Restaurants industry. Offering rain protection and adjustable light and natural air flow for the ultimate customer experience.