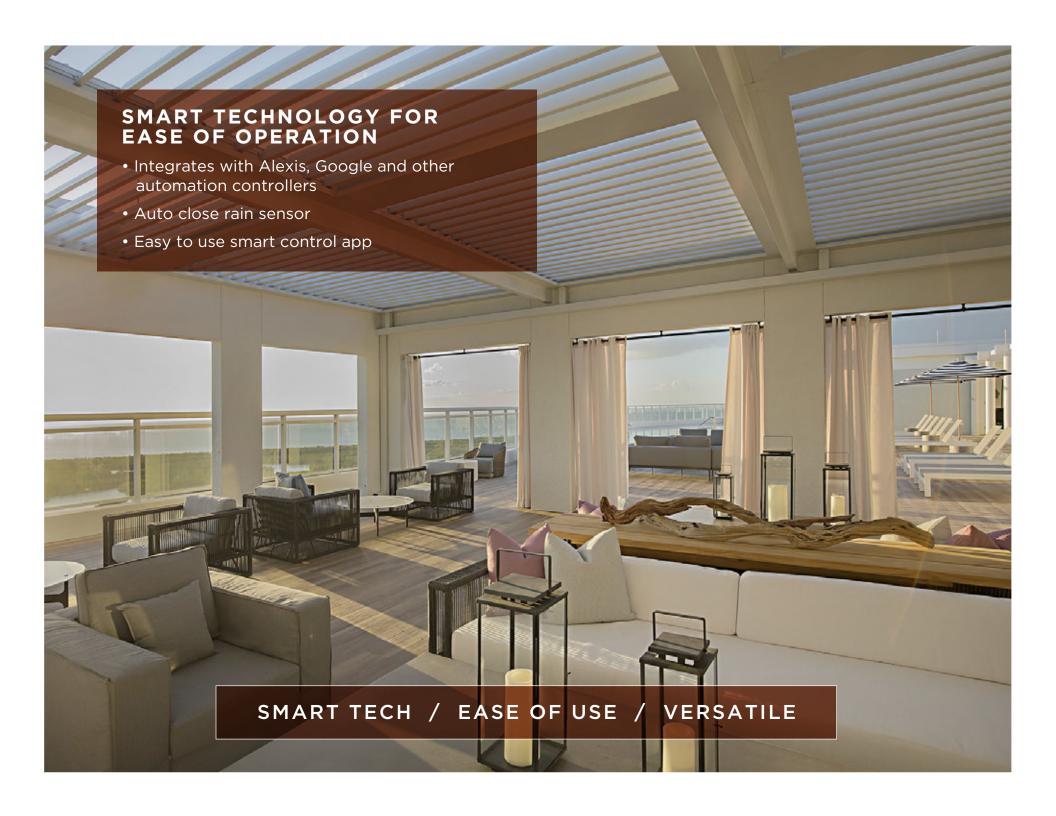

## YOUR PARTNER FOR **OUTDOOR CLIMATE CONTROL**

Providing Outdoor Environment Solutions

Apollo Opening Roof adjustable louvers provide the ultimate outdoor living experience for the Hospitality and Restaurants industry. Offering rain protection and adjustable light and natural air flow for the ultimate customer experience.