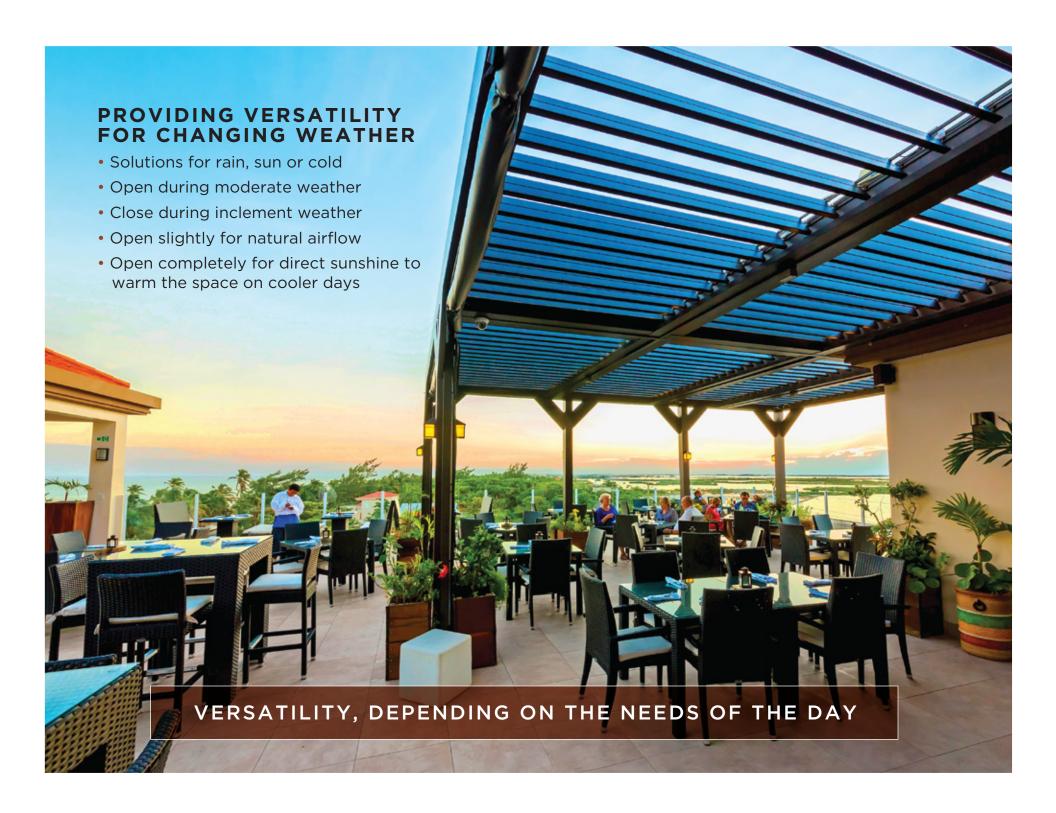

## YOUR PARTNER FOR **OUTDOOR CLIMATE CONTROL**

Providing Outdoor Environment Solutions

Apollo Opening Roof adjustable louvers provide the ultimate outdoor living experience for the Hospitality and Restaurants industry. Offering rain protection and adjustable light and natural air flow for the ultimate customer experience.