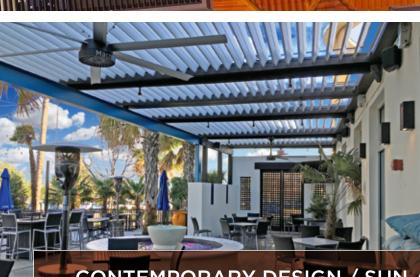

## YOUR PARTNER FOR **OUTDOOR CLIMATE CONTROL**

Providing Outdoor Environment Solutions

Apollo Opening Roof adjustable louvers provide the ultimate outdoor living experience for the Hospitality and Restaurants industry. Offering rain protection and adjustable light and natural air flow for the ultimate customer experience.

CONTEMPORARY DESIGN / SUN / SHADE / RAIN / TEMPERATURE CONTROL